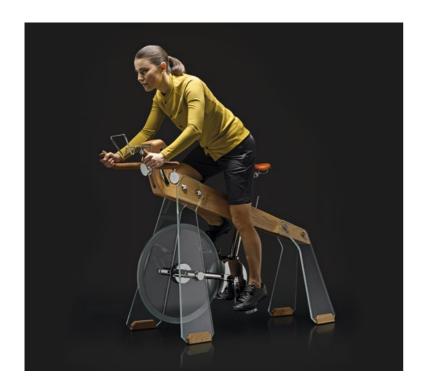

### INTERACTIVE STATIONARY BIKE

Fuoripista *Bike* is the first Elite-branded product created from the partnership with Adriano Design: the innovative indoor stationary bike that becomes a sculptural element with an iconic image.

Made in Italy, created with natural refined materials and super performing, Fuoripista introduces a totally new design that highlights beauty, elegance and clean lines.

# PERFECT FITTING

Designed for perfect fitting – from "S" size to "XL" size – as both the saddle and the handlebar are adjustable, so you can adapt it to your body and maintain the proper posture while working out.

# TECHNOLOGICAL AND INTERACTIVE

Having the most evolved equipment in the indoor cycling world makes it possible to experiment all kinds of workouts, constantly monitoring your performance and connecting to the virtual coach and the community.

#### **FEATURES**

- 1 virtual coach
- 2 OLED display
- 3 safety brake
- 4 virtual gear shifter
- 5 adjustable and replaceable saddle
- 6 saddle height adjustable sleeve
- 7 saddle lock wrench
- 8 solid ash wood
- 9 10 hrs battery charge
- 10 aerial for communications ANT and bluetooth

- 11 tempered glass: supports loads up to 110 kg
- 12 universal replaceable pedals
- 13 integrated power meter with ±2,5% accuracy
- 14 integrated track brakes
- 15 belt transmission: ensuring total quietness
- 16 freewheel bearing
- 17 multilayered glass flywheel
- 18 handlebar adjustment sleeve