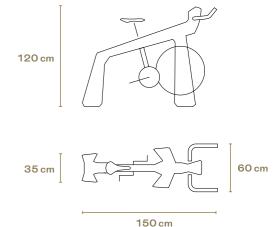

# PERFECT FITTING

Designed for perfect fitting – from "S" size to "XL" size – as both the saddle and the handlebar are adjustable, so you can adapt it to your body and maintain the proper posture while working out.

#### TECH SPECS

| Max load<br>bearing     |                      | 110 kg  |
|-------------------------|----------------------|---------|
| Max<br>gradient         | 60 rpm<br>30-28 gear | 25 %    |
| Resistance<br>levels    |                      | 16      |
| Power meter<br>accuracy |                      | ± 2,5 % |
| Battery<br>life         |                      | 10 h    |