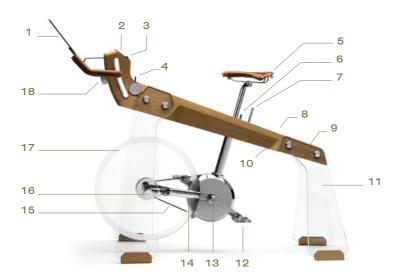

#### **FEATURES**

- 1 virtual coach
- 2 OLED display
- 3 safety brake
- 4 virtual gear shifter
- 5 adjustable and replaceable saddle
- 6 saddle height adjustable sleeve
- 7 saddle lock wrench
- 8 solid ash wood
- 9 10 hrs battery charge
- 10 aerial for communications ANT and bluetooth

- 11 tempered glass: supports loads up to 110 kg
- 12 universal replaceable pedals
- 13 integrated power meter with ±2,5% accuracy
- 14 integrated track brakes
- 15 belt transmission: ensuring total quietness
- 16 freewheel bearing
- 17 multilayered glass flywheel
- 18 handlebar adjustment sleeve