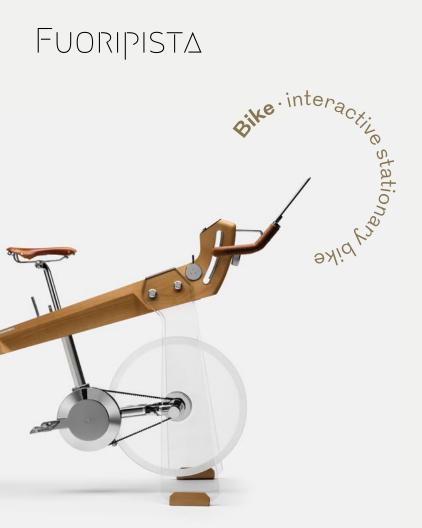

## FUORIPISTA

made in Italy

### INTERACTIVE STATIONARY BIKE

Fuoripista *Bike* is the first Elite-branded product created from the partnership with Adriano Design: the innovative indoor stationary bike that becomes a sculptural element with an iconic image.

Made in Italy, created with natural refined materials and super performing, Fuoripista introduces a totally new design that highlights beauty, elegance and clean lines.