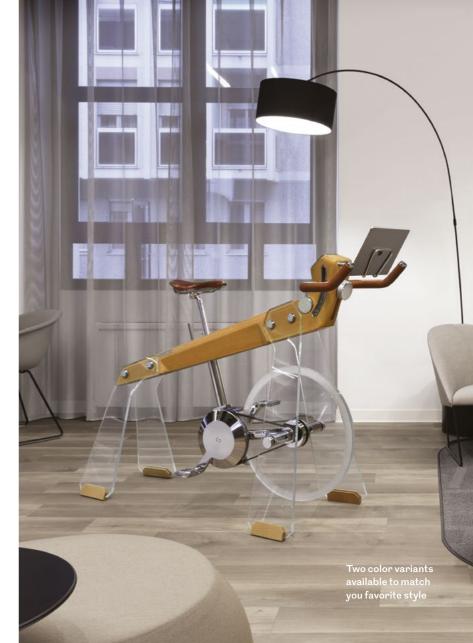

## REFINED MATERIALS

Ash wood, tempered glass, aluminum, steel and leather: we chose refined materials as they're natural, sustainable and ideal to have around every day. Designed to last for a very long time with no end-of-life, this is a responsible, inherently "green" choice.

# PERFECT FITTING

Designed for perfect fitting – from "S" size to "XL" size – as both the saddle and the handlebar are adjustable, so you can adapt it to your body and maintain the proper posture while working out.