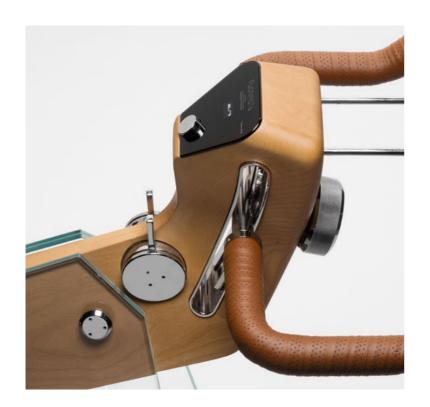

#### **FEATURES**

- 1 virtual coach
- 2 OLED display
- 3 safety brake
- 4 virtual gear shifter
- 5 adjustable and replaceable saddle
- 6 saddle height adjustable sleeve
- 7 saddle lock wrench
- 8 solid ash wood
- 9 10 hrs battery charge
- 10 aerial for communications ANT and bluetooth

- 11 tempered glass: supports loads up to 110 kg
- 12 universal replaceable pedals
- 13 integrated power meter with ±2,5% accuracy
- 14 integrated track brakes
- 15 belt transmission: ensuring total quietness
- 16 freewheel bearing
- 17 multilayered glass flywheel
- 18 handlebar adjustment sleeve